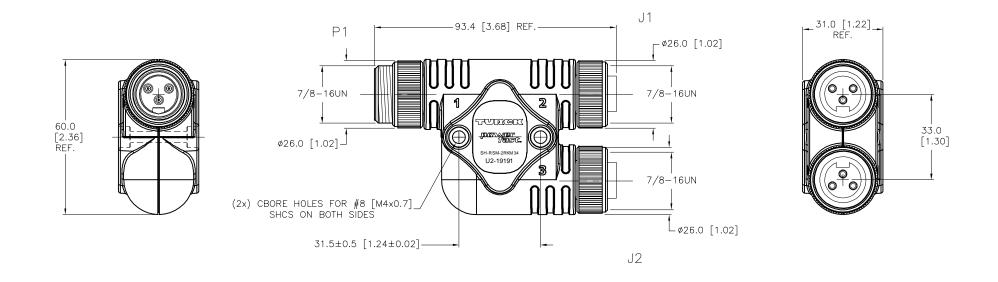

| MALE END VIEW (P1) | FEMALE END VIEW (J1-J2) | WIRING DIAGRAM                                        | SPECIFICATIONS                 |                                   |
|--------------------|-------------------------|-------------------------------------------------------|--------------------------------|-----------------------------------|
|                    |                         |                                                       | MOLDED BODY MATERIAL/COLOR     | NYLON/BLACK                       |
| 3 2<br>1 (LONG)    | 2 3                     | 1 < 1<br>P1 2 < 2 J1<br>3 < 3                         | CONTACT CARRIER MATERIAL/COLOR | TPU/BLACK                         |
|                    |                         |                                                       | CONTACT MATERIAL/PLATING       | BRASS OR COPPER/GOLD              |
|                    |                         |                                                       | COUPLING NUT MATERIAL/PLATING  | BRASS/NICKEL                      |
|                    |                         |                                                       | RATED CURRENT [A]              | 21.0 A                            |
|                    |                         |                                                       | RATED VOLTAGE [V]              | 600 V                             |
|                    |                         |                                                       | TEMPERATURE RANGE              | -40°C TO +105°C (-40°F TO +221°F) |
|                    |                         |                                                       | PROTECTION CLASS               | MEETS NEMA 1,3,4,6P AND IEC IP67  |
| power<br>iast.     | Pormer<br>Tast.         | $\begin{array}{c ccccccccccccccccccccccccccccccccccc$ |                                |                                   |